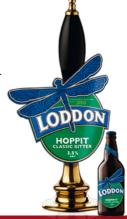

### **START TIME** Marathon 10:00 | Half Marathon 10:30

Single-lap, off-road race along Hampshire's scenic footpaths and trails

Event held under UK Athletics rules (TRA Race Permit: 509)

All finishers will be awarded a unique engraved beer glass and one thirst-quenching fill of the classic local ale, 'Hoppit' (ABV 3.5%)