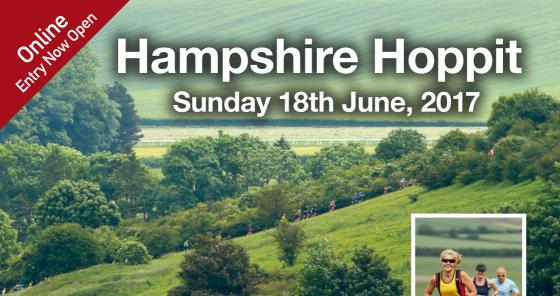

# **Trail Marathon & Half Marathon**

## START/FINISH AT KINGSCLERE

(8-miles from Basingstoke and Newbury)

### **START TIME** Marathon 10:00 | Half Marathon 10:30

Single-lap, off-road race along Hampshire's scenic footpaths and trails

Event held under UK Athletics rules (TRA Race Permit: 509)

All finishers will be awarded a unique engraved beer glass and one thirst-quenching fill of the classic local ale, 'Hoppit' (ABV 3.5%)